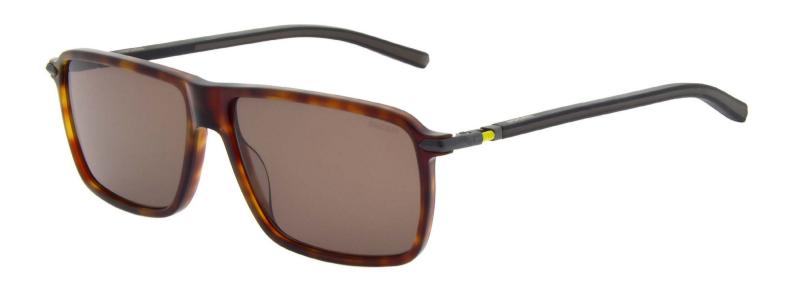

441 Tortoise

277 Red 001 Black

651 Navy

488 Brown Tortoise

401 Tortoise

Wearable under the helmet Key piece of the season Super light frames

**ACTIVE** 

932 Grey