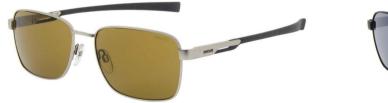

### New brand code

Ducati shield on the end tip

## Spring hinge

The spring hinge is recognisable and part of the DNA of the brand

### Carbon fiber

Carbon fibre on temple: super light product and hypoallergenic material

The **spring hing** is the brand code always recognisable by the brand lovers

ACTIVE

907 Dark Gunmetal

900 Gunmetal 002 Black