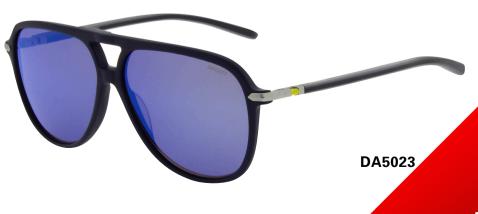

ALSO AVAILABLE

CONFUSED ABOUT

I-DEW FLO

1mg Fluorescein Strips

1 November 2019 OPTICIAN 9

Les inspirations de la ligne solaire se retrouvent dans la gamme optique. La barre supérieure parée de cuir revient sur les modèles DA3018 et DA3019. Elle s'applique en contraste ou en ton sur ton sur le métal mat de la monture. Les lignes sont pures mais pleines de caractère. En acier également, la DA3017 propose une forme pilote plus large. Avec une construction en couches de métal combinées à des branches en TR90 elle donne un look à la fois technique et lifestyle, un brin vintage.