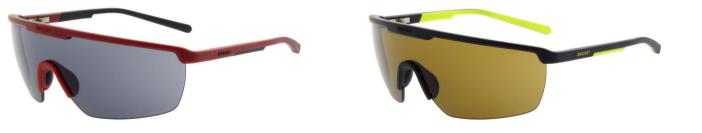

441 Tortoise

277 Red 001 Black

651 Navy

488 Brown Tortoise

401 Tortoise

Wearable under the helmet Key piece of the season Super light frames

**ACTIVE** 

932 Grey

224 Red 002 Black

Carbon fibre concept
Strong link with the brand
Lightness of the product

**CARBON FIBRE** 

400 Gold

696 Navy 002 Black

900 Dark Gun

901 Palladium 002 Black