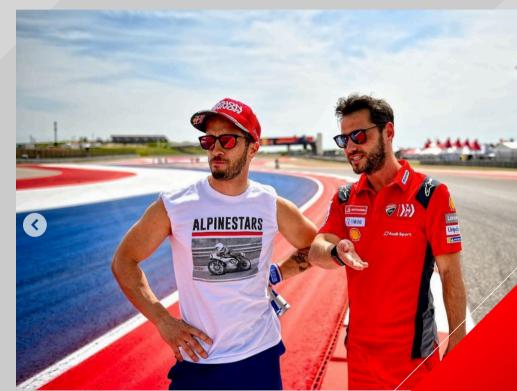

ton sur ton sur le métal mat de la monture. Les lignes sont pures mais pleines de caractère. En acier également, la DA3017 propose une forme pilote plus large. Avec une construction en couches de métal combinées à des branches en TR90 elle donne un look à la fois technique et lifestyle, un brin vintage.

www.mondottica.com.

fans de vitesse. Les branches, rouges Ducati, ont été conçues pour offrir un maximum de confort et de flexibilité. Elle reprend la charnière à ressorts signature

de la marque



The influence of Ducati motorbikes is

14 OPTICIAN FRAMES & FASHION 15 November 2019

#### Pratique

Salons et manifestations

BTS OL : corriaés et résultats





**PRESS COVERAGE** 





#### **GENIUS**



15TER
ER GY

KNetAPP







### **ANDREA DOVIZIOSO**







## **ANDREA DOVIZIOSO**







### **PAOLO PIROZZI**







Liked by silvianonsonoio and 1



### **PAOLO PIROZZI**







### **DOMINIKA GRNOVA**









### **DOMINIKA GRNOVA**















# PRICE MAP - Men's collection - 6 models



METAL 50% PLASTIC 50%

### New brand code



Ducati shield on the end tip

## Spring hinge



The spring hinge is recognisable and part of the DNA of the brand

## Hot piece



The mask will be the hot piece of the next season

### Carbon fiber



Carbon fibre on temple: super light product and hypoallergenic material









The **spring hing** is the brand code always recognisable by the brand lovers











ACTIVE





907 Dark Gunmetal



900 Gunmetal 002 Black





441 Tortoise



277 Red 001 Black





651 Navy



488 Brown Tortoise

401 Tortoise

Wearable under the helm