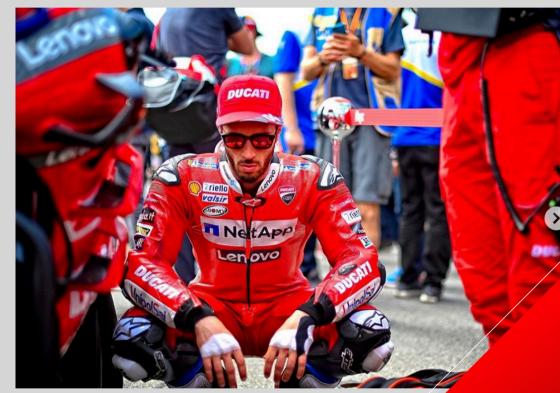

s'applique en contraste ou en ton sur ton sur le métal mat de la monture. Les lignes sont pures mais pleines de caractère. En acier également, la DA3017 propose une forme pilote plus large. Avec une construction en couches de métal combinées à des branches en TR90 elle donne un look à la fois technique et lifestyle, un brin vintage.

www.mondottica.com.

fans de vitesse. Les branches, rouges Ducati, ont été conçues pour offrir un maximum de confort et de flexibilité. Elle reprend la charnière à ressorts signature

de la marque



The influence of Ducati motorbikes is

14 OPTICIAN FRAMES & FASHION 15 November 2019

#### Pratique

Salons et manifestations

BTS OL : corriaés et résultats





**PRESS COVERAGE** 





#### **GENIUS**



15TER
ER GY

KNetAPP







### **ANDREA DOVIZIOSO**







## **ANDREA DOVIZIOSO**







### **PAOLO PIROZZI**







Liked by silvianonsonoio and 1



### **PAOLO PIROZZI**







### **DOMINIKA GRNOVA**









### **DOMINIKA GRNOVA**















# PRICE MAP - Men's collection - 6 models



METAL 50% PLASTIC 50%

### New brand code



Ducati shield on the end tip

## Spring hinge



The spring hinge is recognisable and part of the DNA of the brand

## Hot piece



The mask will be the hot piece of the next season

### Carbon fiber



Carbon fibre on temple: super light product and hypoallergenic material









The **spring hing** is the brand code always recognisable by the brand lovers











ACTIVE





907 Dark Gunmetal



900 Gunmetal 002 Black





441 Tortoise



277 Red 001 Black





651 Navy



488 Brown Tortoise

401 To