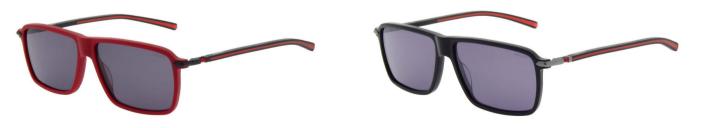

441 Tortoise

277 Red 001 Black

651 Navy

488 Brown Tortoise

401 Tortoise

Wearable under the helmet Key piece of the season Super light frames

**ACTIVE** 

932 Grey