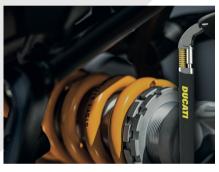

evident in styling traits such as the topmounted temple branding that mimics the badge placement on fuel tanks, but the collection's real trick lies within the suspension fork hinges. Much like the suspension on a motorbike, the spring compression and rebound is controlled by a damper that is placed inside the in sync, as if soaking up bumps.