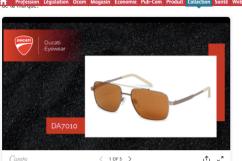

ion and rebound is controlled by a damper that is placed inside the in sync, as if soaking up bumps.

#### LUNEAU TECHNOLOGY Screening solution

ted the Visionix VX120+ nctionality for dry eye The new VX120+Drv Ev patures an anterior segment olour camera that performs a umber of tests, including tea eak-up time, tear meniscu

oreax-up time, tear meniscus neight and full colour imagin; for clinical grading scales.

The new functionality adds pactylinety oil poserior surface measurement of the corner, Shack-Harmann wavefront aberrometry for measuring high and low order aberrations and placido ring corneal topography for the acquisition of data for contact lens fits and laser surgery correction.



ALSO AVAILABLE

CONFUSED ABOUT

I-DEW FLO

1mg Fluorescein Strips

1 November 2019 OPTICIAN 9



Les inspirations de la ligne solaire se retrouvent dans la gamme optique. La barre supérieure parée de cuir revient sur les modèles DA3018 et DA3019. Elle s'applique en contraste ou en ton sur ton sur le métal mat de la monture. Les lignes sont pures mais pleines de caractère. En acier également, la DA3017 propose une forme pilote plus large. Avec une construction en couches de métal combinées à des branches en TR90 elle donne un look à la fois technique et lifestyle, un brin vintage.

www.mondottica.com.

fans de vitesse. Les branches, rouges Ducati, ont été conçues pour offrir un maximum de confort et de flexibilité. Elle reprend la charnière à ressorts signature

de la marque



The influence of Ducati motorbikes is

14 OPTICIAN FRAMES & FASHION 15 November 2019

#### Pratique

Salons