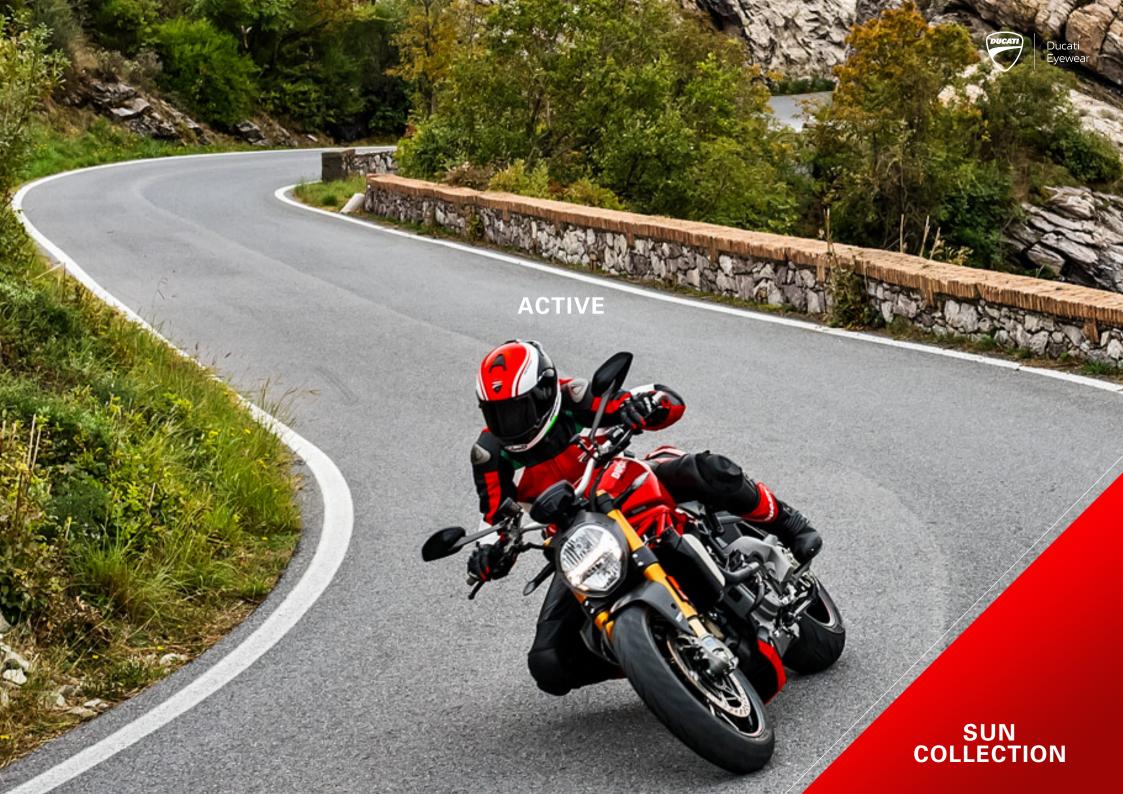

PDM014834

**ACTIVE** 

441 Tortoise

277 Red 001 Black

651 Navy

488 Brown Tortoise

401 Tortoise

Wearable under the helmet Key piece of the season Super light frames

**ACTIVE** 

932 Grey