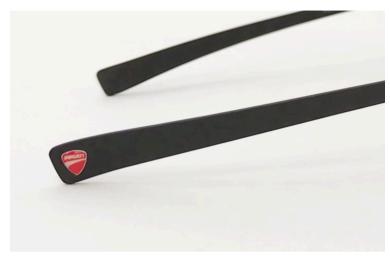

## Spring hinge

The spring hinge is recognisable and part of the DNA of the brand