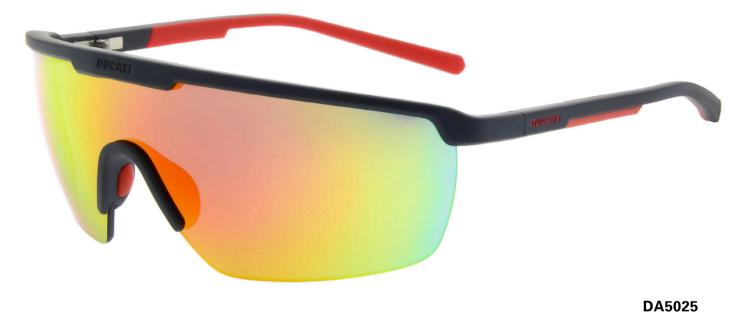

### **BRAND NEWS**

The **mask** is the hot piece of the season

The **double spring hing** is the brand code always recognisable by the brand lovers

Wearable under the helmet

Model dedicated to the new partnership with the rider **Scott Reddindg**, the logo is print on the the inside tempe.

## Hot piece

The mask will be the hot piece of the next season

### Carbon fiber

Carbon fibre on temple: super light product and hypoallergenic material

The **spring hing** is the brand code always recognisable by the brand lovers

ACTIVE

907 Dark Gunmetal

900 Gunmetal 002 Black