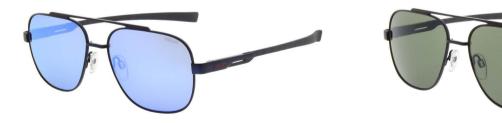

224 Red 002 Black

Carbon fibre concept
Strong link with the brand
Lightness of the product

**CARBON FIBRE** 

400 Gold

696 Navy 002 Black

900 Dark Gun

901 Palladium 002 Black