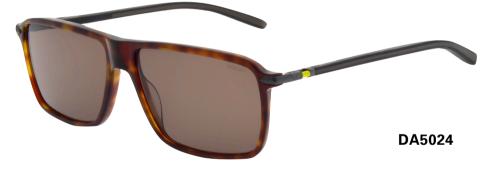

ALSO AVAILABLE

CONFUSED ABOUT

I-DEW FLO

1mg Fluorescein Strips

1 November 2019 OPTICIAN 9

Les inspirations de la ligne solaire se retrouvent dans la gamme optique. La barre supérieure parée de cuir revient sur les modèles DA3018 et DA3019. Elle s'applique en contraste ou en ton sur ton sur le métal mat de la monture. Les lignes sont pures mais pleines de caractère. En acier également, la DA3017 propose une forme pilote plus large. Avec une construction en couches de métal combinées à des branches en TR90 elle donne un look à la fois technique et lifestyle, un brin vintage.