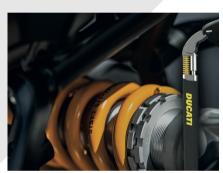

evident in styling traits such as the topmounted temple branding that mimics the badge placement on fuel tanks, but the collection's real trick lies within the suspension fork hinges. Much like the suspension on a motorbike, the spring compression and rebound is controlled by a damper that is placed inside the in sync, as if soaking up bumps.