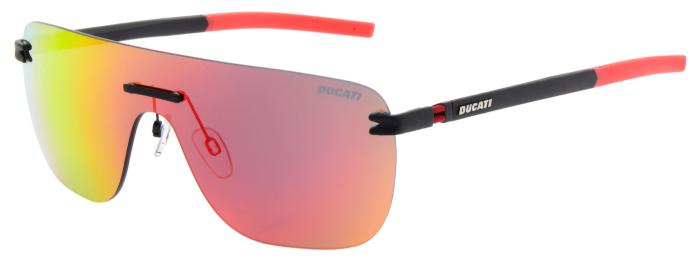

ALSO AVAILABLE

CONFUSED ABOUT

I-DEW FLO

1mg Fluorescein Strips

1 November 2019 OPTICIAN 9

Les inspirations de la ligne solaire se retrouvent dans la gamme optique. La barre supérieure parée de cuir revient sur les modèles DA3018 et DA3019. Elle s'applique en contraste ou en ton sur ton sur le métal mat de la monture. Les lignes sont pures mais pleines de caractère. En acier également, la DA3017 propose une forme pilote plus large. Avec une construction en couches de métal combinées à des branches en TR90 elle donne un look à la fois technique et lifestyle, un brin vintage.

www.mondottica.com.

fans de vitesse. Les branches, rouges Ducati, ont été conçues pour offrir un maximum de confort et de flexibilité. Elle reprend la charnière à ressorts signature

de la marque

The influence of Ducati motorbikes is