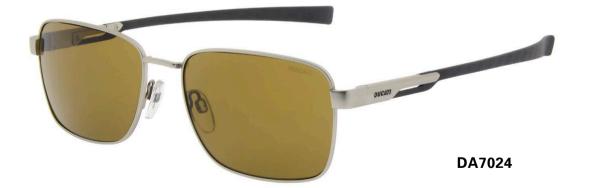

- Men's collection - 6 models



METAL 50% PLASTIC 50%

### New brand code



Ducati shield on the end tip

## Spring hinge



The spring hinge is recognisable and part of the DNA of the brand

## Hot piece



The mask will be the hot piece of the next season

### Carbon fiber



Carbon fibre on temple: super light product and hypoallergenic material









The **spring hing** is the brand code always recognisable by the brand lovers











ACTIVE





907 Dark Gunmetal



900 Gunmetal 002 Black





441 Tortoise



277 Red 001 Black





651 Navy



488 Brown Tortoise

401 Tortoise

Wearable under the helmet Key piece of the season Super light frames





**ACTIVE** 





932 Grey



224 Red 002 Black



Carbon fibre concept
Strong link with the brand
Lightness of the product







**CARBON FIBRE** 





400 Gold



696 Navy 002 Black





900 Dark Gun





901 Palladium 002 Black