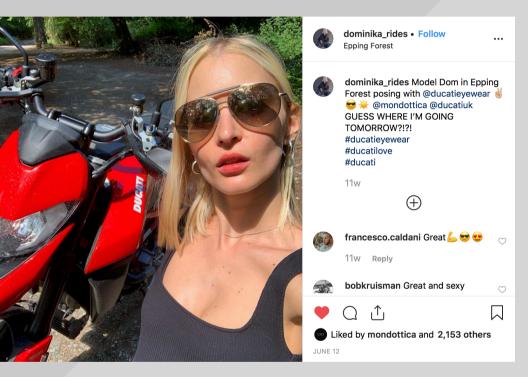

7 propose une forme pilote plus large. Avec une construction en couches de métal combinées à des branches en TR90 elle donne un look à la fois technique et lifestyle, un brin vintage.

www.mondottica.com.

fans de vitesse. Les branches, rouges Ducati, ont été conçues pour offrir un maximum de confort et de flexibilité. Elle reprend la charnière à ressorts signature

de la marque



The influence of Ducati motorbikes is

14 OPTICIAN FRAMES & FASHION 15 November 2019

#### Pratique

Salons et manifestations

BTS OL : corriaés et résultats





**PRESS COVERAGE** 





#### **GENIUS**



15TER
ER GY

KNetAPP







### **ANDREA DOVIZIOSO**







## **ANDREA DOVIZIOSO**







### **PAOLO PIROZZI**







Liked by silvianonsonoio and 1



### **PAOLO PIROZZI**







### **DOMINIKA GRNOVA**









### **DOMINIKA GRNOVA**















# PRICE MAP - Men's collection - 6 models



METAL 50% PLASTIC 50%

### New brand code



Ducati shield on the end tip

## Spring hinge



The spring hinge is recognisable and part of the DNA of the brand

## Hot piece



The mask will be the hot piece of the next season

### Carbon fiber



Carbon fibre on temple: super light product and hypoallergenic material









The **spring hing** is the brand code always recognisable by the brand lovers











ACTIVE





907 Dark Gunmetal



900 Gunmetal 002 Black





441 Tortoise



277 Red 001 Black





651 Navy



488 Brown Tortoise

401 Tortoise

Wearable under the helmet Key piece of the season Super light frames





**ACTIVE** 





932 Grey



224 Red 002 Black



Carbon fibre concept