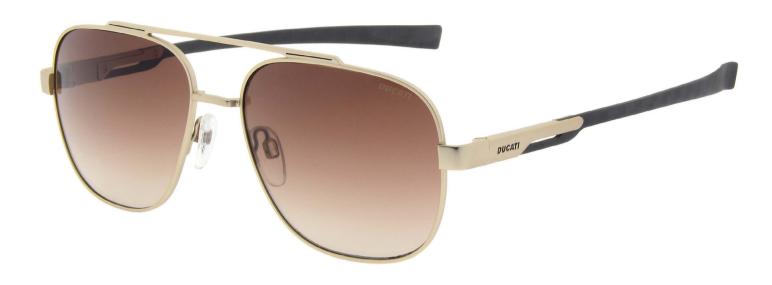

441 Tortoise

277 Red 001 Black

651 Navy

488 Brown Tortoise

401 Tortoise

Wearable under the helmet Key piece of the season Super light frames

**ACTIVE** 

932 Grey