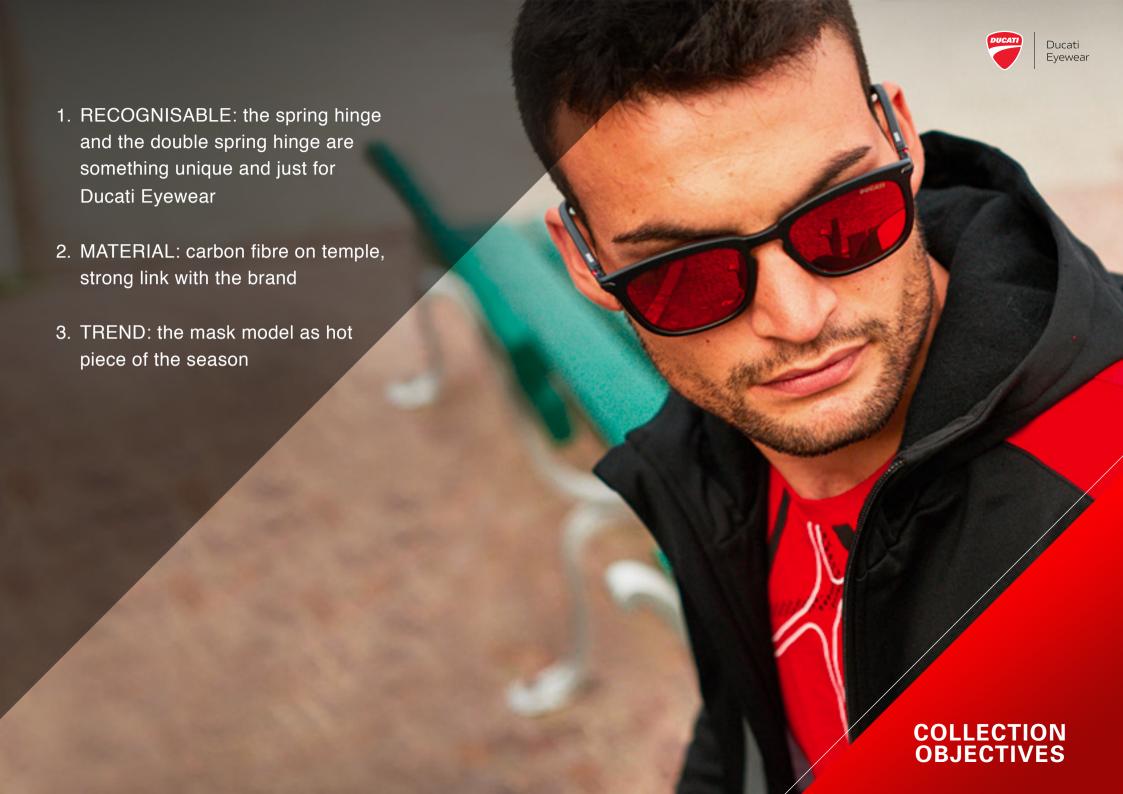

### New brand code

Ducati shield on the end tip

## Spring hinge

The spring hinge is recognisable and part of the DNA of the brand

## Hot piece

The mask will be the hot piece of the next season

### Carbon fiber

Carbon fibre on temple: super light product and hypoallergenic material

The **spring hing** is the brand code always recognisable by the brand lovers

ACTIVE

907 Dark Gunmetal

900 Gunmetal 002 Black