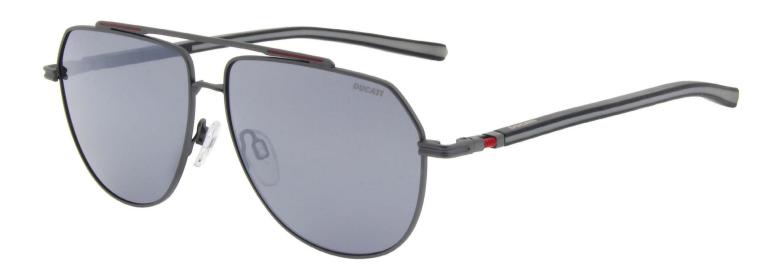

evident in styling traits such as the topmounted temple branding that mimics the badge placement on fuel tanks, but the collection's real trick lies within the suspension fork hinges. Much like the suspension on a motorbike, the spring compression and rebound is controlled by a damper that is placed inside the in sync, as if soaking up bumps.

www.mondottica.com.

fans de vitesse. Les branches, rouges Ducati, ont été conçues pour offrir un maximum de confort et de flexibilité. Elle reprend la charnière à ressorts signature

de la marque

The influence of Ducati motorbikes is