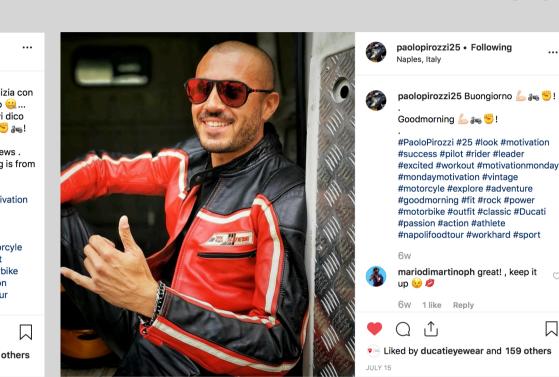

e. En acier également, la DA3017 propose une forme pilote plus large. Avec une construction en couches de métal combinées à des branches en TR90 elle donne un look à la fois technique et lifestyle, un brin vintage.

www.mondottica.com.

fans de vitesse. Les branches, rouges Ducati, ont été conçues pour offrir un maximum de confort et de flexibilité. Elle reprend la charnière à ressorts signature

de la marque



The influence of Ducati motorbikes is

14 OPTICIAN FRAMES & FASHION 15 November 2019

#### Pratique

Salons et manifestations

BTS OL : corriaés et résultats





**PRESS COVERAGE** 





#### **GENIUS**



15TER
ER GY

KNetAPP







### **ANDREA DOVIZIOSO**







## **ANDREA DOVIZIOSO**







### **PAOLO PIROZZI**







Liked by silvianonsonoio and 1



### **PAOLO PIROZZI**







### **DOMINIKA GRNOVA**









### **DOMINIKA GRNOVA**















# PRICE MAP - Men's collection - 6 models



METAL 50% PLASTIC 50%

### New brand code



Ducati shield on the end tip

## Spring hinge



The spring hinge is recognisable and part of the DNA of the brand

## Hot piece



The mask will be the hot piece of the next season

### Carbon fiber



Carbon fibre on temple: super light product and hypoallergenic material









The **spring hing** is the brand code always recognisable by the brand lovers











ACTIVE





907 Dark Gunmetal



900 Gunmetal 002 Black





441 Tortoise



277 Red 001 Black





651 Navy



488 Brown Tortoise

401 Tortoise

Wearable under the helmet Key piece of the season Super light frames





**ACTIVE** 





932 Grey



224 Red 00