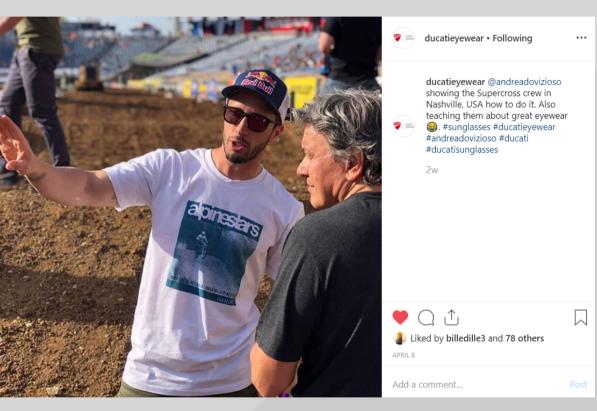

n ton sur ton sur le métal mat de la monture. Les lignes sont pures mais pleines de caractère. En acier également, la DA3017 propose une forme pilote plus large. Avec une construction en couches de métal combinées à des branches en TR90 elle donne un look à la fois technique et lifestyle, un brin vintage.

www.mondottica.com.

fans de vitesse. Les branches, rouges Ducati, ont été conçues pour offrir un maximum de confort et de flexibilité. Elle reprend la charnière à ressorts signature

de la marque



The influence of Ducati motorbikes is

14 OPTICIAN FRAMES & FASHION 15 November 2019

#### Pratique

Salons et manifestations

BTS OL : corriaés et résultats





**PRESS COVERAGE** 





#### **GENIUS**



15TER
ER GY

KNetAPP







### **ANDREA DOVIZIOSO**







## **ANDREA DOVIZIOSO**







### **PAOLO PIROZZI**







Liked by silvianonsonoio and 1



### **PAOLO PIROZZI**







### **DOMINIKA GRNOVA**









### **DOMINIKA GRNOVA**















# PRICE MAP - Men's collection - 6 models



METAL 50% PLASTIC 50%

### New brand code



Ducati shield on the end tip

## Spring hinge



The spring hinge is recognisable and part of the DNA of the brand

## Hot piece



The mask will be the hot piece of the next season

### Carbon fiber



Carbon fibre on temple: super light product and hypoallergenic material









The **spring hing** is the brand code always recognisable by the brand lovers











ACTIVE





907 Dark Gunmetal



900 Gunmetal 002 Black





441 Tortoise



277 Red 001 Black





651 Navy



488 Brown Tortoise

401 Tortoise

Wearable under the he