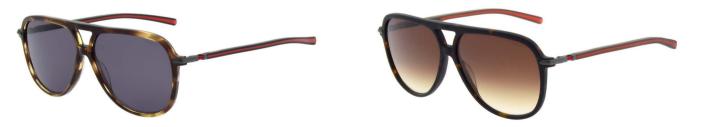

441 Tortoise

277 Red 001 Black

651 Navy

488 Brown Tortoise

401 Tortoise

Wearable under the helmet Key piece of the season Super light frames

**ACTIVE** 

932 Grey