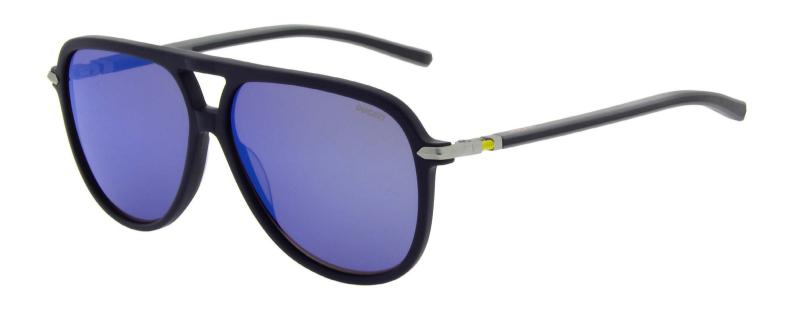

441 Tortoise

277 Red 001 Black

651 Navy

488 Brown Tortoise

401 Tortoise

Wearable under the helmet Key piece of the season Super light frames

**ACTIVE** 

932 Grey