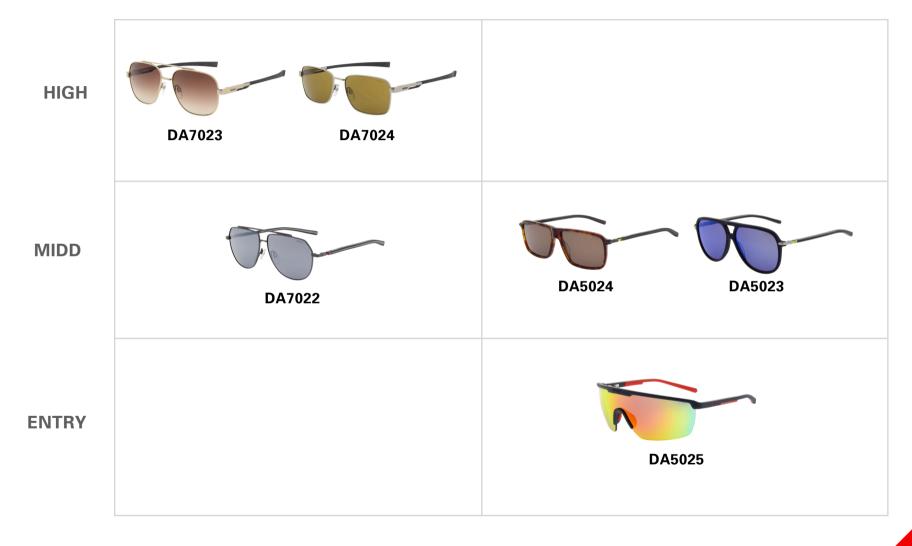

à des branches en TR90 elle donne un look à la fois technique et lifestyle, un brin vintage.

www.mondottica.com.

fans de vitesse. Les branches, rouges Ducati, ont été conçues pour offrir un maximum de confort et de flexibilité. Elle reprend la charnière à ressorts signature

de la marque



The influence of Ducati motorbikes is

14 OPTICIAN FRAMES & FASHION 15 November 2019

#### Pratique

Salons et manifestations

BTS OL : corriaés et résultats





**PRESS COVERAGE** 





#### **GENIUS**



15TER
ER GY

KNetAPP







### **ANDREA DOVIZIOSO**







## **ANDREA DOVIZIOSO**







### **PAOLO PIROZZI**







Liked by silvianonsonoio and 1



### **PAOLO PIROZZI**







### **DOMINIKA GRNOVA**









### **DOMINIKA GRNOVA**















# PRICE MAP - Men's collection - 6 models



METAL 50% PLASTIC 50%

### New brand code



Ducati shield on the end tip

## Spring hinge



The spring hinge is recognisable and part of the DNA of the brand

## Hot piece



The mask will be the hot piece of the next season

### Carbon fiber



Carbon fibre on temple: super light product and hypoallergenic material









The **spring hing** is the brand code always recognisable by the brand lovers











ACTIVE





907 Dark Gunmetal



900 Gunmetal 002 Black





441 Tortoise



277 Red 001 Black





651 Navy



488 Brown Tortoise

401 Tortoise

Wearable under the helmet Key piece of the season Super light frames





**ACTIVE** 





932 Grey



224 Red 002 Black



Carbon fibre concept
Strong link with the brand
Lightness of the product







**CARBON FIBRE** 





400 Gol