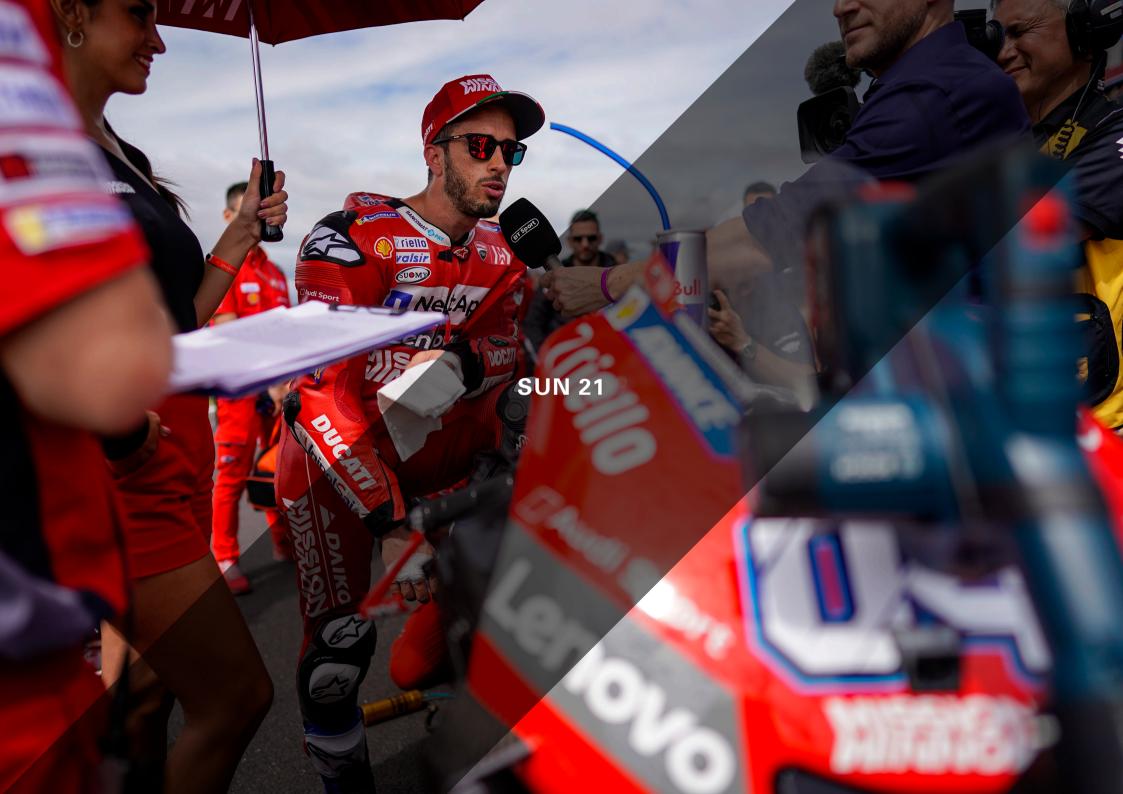

. Avec une construction en couches de métal combinées à des branches en TR90 elle donne un look à la fois technique et lifestyle, un brin vintage.

www.mondottica.com.

fans de vitesse. Les branches, rouges Ducati, ont été conçues pour offrir un maximum de confort et de flexibilité. Elle reprend la charnière à ressorts signature

de la marque



The influence of Ducati motorbikes is

14 OPTICIAN FRAMES & FASHION 15 November 2019

#### Pratique

Salons et manifestations

BTS OL : corriaés et résultats





**PRESS COVERAGE** 





#### **GENIUS**



15TER
ER GY

KNetAPP







### **ANDREA DOVIZIOSO**







## **ANDREA DOVIZIOSO**







### **PAOLO PIROZZI**







Liked by silvianonsonoio and 1



### **PAOLO PIROZZI**







### **DOMINIKA GRNOVA**









### **DOMINIKA GRNOVA**















# PRICE MAP - Men's collection - 6 models



METAL 50% PLASTIC 50%

### New brand code



Ducati shield on the end tip

## Spring hinge



The spring hinge is recognisable and part of the DNA of the brand

## Hot piece



The mask will be the hot piece of the next season

### Carbon fiber



Carbon fibre on temple: super light product and hypoallergenic material









The **spring hing** is the brand code always recognisable by the brand lovers











ACTIVE





907 Dark Gunmetal



900 Gunmetal 002 Black





441 Tortoise



277 Red 001 Black





651 Navy



488 Brown Tortoise

401 Tortoise

Wearable under the helmet Key piece of the season Super light frames





**ACTIVE** 





932 Grey



224 Red 002 Black



Carbon fibre concept
Strong link with the brand
Lightness