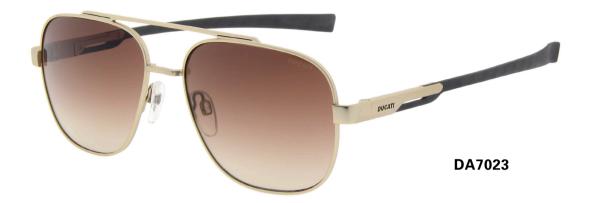

AP - Men's collection - 6 models



METAL 50% PLASTIC 50%

### New brand code



Ducati shield on the end tip

## Spring hinge



The spring hinge is recognisable and part of the DNA of the brand

## Hot piece



The mask will be the hot piece of the next season

### Carbon fiber



Carbon fibre on temple: super light product and hypoallergenic material









The **spring hing** is the brand code always recognisable by the brand lovers











ACTIVE





907 Dark Gunmetal



900 Gunmetal 002 Black





441 Tortoise



277 Red 001 Black





651 Navy



488 Brown Tortoise

401 Tortoise

Wearable under the helmet Key piece of the season Super light frames





**ACTIVE** 





932 Grey



224 Red 002 Black



Carbon fibre concept
Strong link with the brand
Lightness of the product







**CARBON FIBRE** 





400 Gold



696 Navy 002 Black





900 Dark Gun





901 Palladium 002 Black