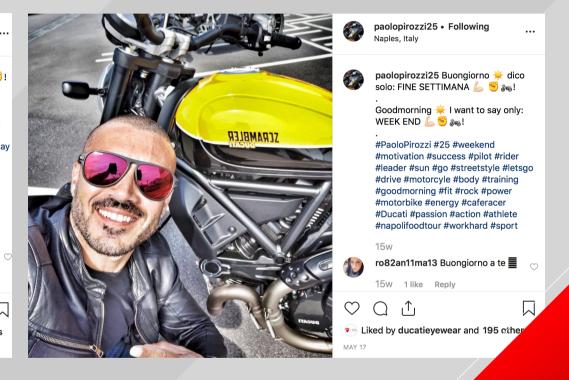

En acier également, la DA3017 propose une forme pilote plus large. Avec une construction en couches de métal combinées à des branches en TR90 elle donne un look à la fois technique et lifestyle, un brin vintage.

www.mondottica.com.

fans de vitesse. Les branches, rouges Ducati, ont été conçues pour offrir un maximum de confort et de flexibilité. Elle reprend la charnière à ressorts signature

de la marque



The influence of Ducati motorbikes is

14 OPTICIAN FRAMES & FASHION 15 November 2019

#### Pratique

Salons et manifestations

BTS OL : corriaés et résultats





**PRESS COVERAGE** 





#### **GENIUS**



15TER
ER GY

KNetAPP







### **ANDREA DOVIZIOSO**







## **ANDREA DOVIZIOSO**







### **PAOLO PIROZZI**







Liked by silvianonsonoio and 1



### **PAOLO PIROZZI**







### **DOMINIKA GRNOVA**









### **DOMINIKA GRNOVA**















# PRICE MAP - Men's collection - 6 models



METAL 50% PLASTIC 50%

### New brand code



Ducati shield on the end tip

## Spring hinge



The spring hinge is recognisable and part of the DNA of the brand

## Hot piece



The mask will be the hot piece of the next season

### Carbon fiber



Carbon fibre on temple: super light product and hypoallergenic material









The **spring hing** is the brand code always recognisable by the brand lovers











ACTIVE





907 Dark Gunmetal



900 Gunmetal 002 Black





441 Tortoise



277 Red 001 Black





651 Navy



488 Brown Tortoise

401 Tortoise

Wearable under the helmet Key piece of the season Super light frames





**ACTIVE** 





932 Grey



224 Red 002