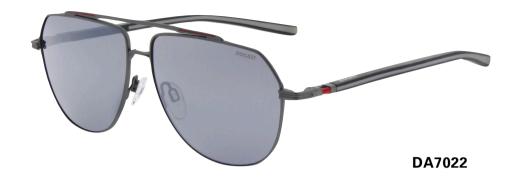

### **BRAND NEWS**

The **mask** is the hot piece of the season

The **double spring hing** is the brand code always recognisable by the brand lovers

Wearable under the helmet

Model dedicated to the new partnership with the rider **Scott Reddindg**, the logo is print on the the inside tempe.

## Spring hinge

The spring hinge is recognisable and part of the DNA of the brand

### Carbon fiber

Carbon fibre on temple: super light product and hypoallergenic material

The **spring hing** is the brand code always recognisable by the brand lovers

ACTIVE

907 Dark Gunmetal

900 Gunmetal 002 Black