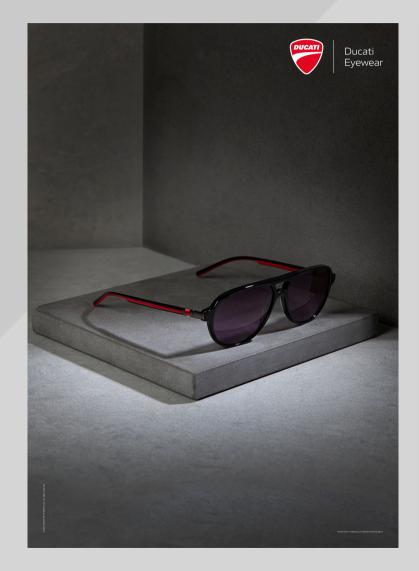

# **Passion for performance**

Simon Jones looks at the Ducati eyewear collection and speaks to brand ambassador and factory Ducati Moto GP racer Andrea Dovizioso

hether on two wheels or four, an motoring brand can be a challenging task. There needs to be enough appeal to the devotees, but enough wearability and style to appeal to a wider

creating the Ducati range of sunglass the Italian motorcycle manufacturer has

electrical parts of course, the attention to detail and the techniques used are very similar from a concept to the final created with the final consumer in mind who has to love it and look after it in order to last the test of time and ride or wear it with pride

evident in styling traits such as the topmounted temple branding that mimics the badge placement on fuel tanks, but the collection's real trick lies within the suspension fork hinges. Much like the suspension on a motorbike, the spring compression and rebound is controlled by a damper that is placed inside the in sync, as if soaking up bumps.