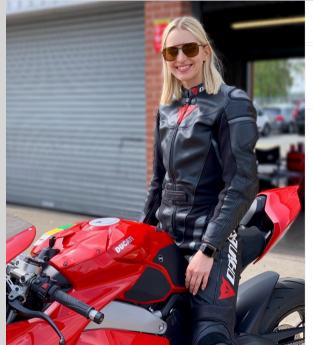

propose une forme pilote plus large. Avec une construction en couches de métal combinées à des branches en TR90 elle donne un look à la fois technique et lifestyle, un brin vintage.

www.mondottica.com.

fans de vitesse. Les branches, rouges Ducati, ont été conçues pour offrir un maximum de confort et de flexibilité. Elle reprend la charnière à ressorts signature

de la marque



The influence of Ducati motorbikes is

14 OPTICIAN FRAMES & FASHION 15 November 2019

#### Pratique

Salons et manifestations

BTS OL : corriaés et résultats





**PRESS COVERAGE** 





#### **GENIUS**



15TER
ER GY

KNetAPP







### **ANDREA DOVIZIOSO**







## **ANDREA DOVIZIOSO**







### **PAOLO PIROZZI**







Liked by silvianonsonoio and 1



### **PAOLO PIROZZI**







### **DOMINIKA GRNOVA**









### **DOMINIKA GRNOVA**















# PRICE MAP - Men's collection - 6 models



METAL 50% PLASTIC 50%

### New brand code



Ducati shield on the end tip

## Spring hinge



The spring hinge is recognisable and part of the DNA of the brand

## Hot piece



The mask will be the hot piece of the next season

### Carbon fiber



Carbon fibre on temple: super light product and hypoallergenic material









The **spring hing** is the brand code always recognisable by the brand lovers











ACTIVE





907 Dark Gunmetal



900 Gunmetal 002 Black





441 Tortoise



277 Red 001 Black





651 Navy



488 Brown Tortoise

401 Tortoise

Wearable under the helmet Key piece of the season Super light frames





**ACTIVE** 





932 Grey



224 Red 002 Black



Carbon fibre concept
S